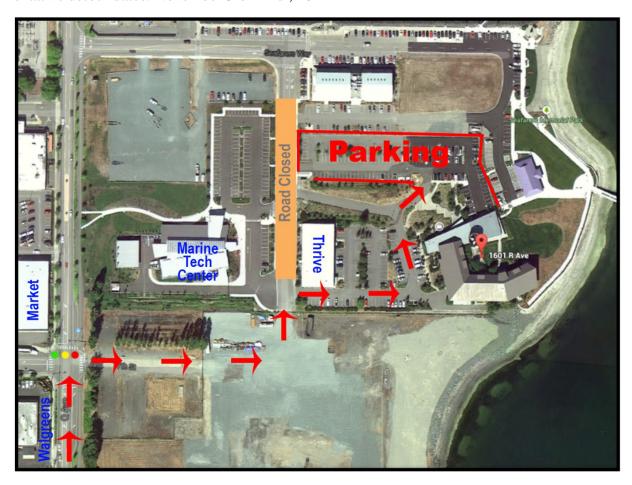

## Road Construction - Notice of Detour

Tentative detour dates: November 3rd-22nd, 2014

## **Step by Step Instructions:**

- Take a right onto R Avenue, from Highway 20
- Stay on R Avenue, through the traffic circle
- After the traffic circle, R Avenue will become Q Avenue
- Take a right onto 17<sup>th</sup> Street, at the stop light (Walgreens on your left)
- 17<sup>th</sup> Street becomes a temporary road (formerly an empty lot)
- Turn left, where indicated on the map, returning to R Avenue
- Immediately take a right into the Thrive Fitness Center parking lot
- Follow the signs through the Thrive Parking Lot\*\*, into the NWESD Parking Lot (the path is also shown above in red arrows)
- To exit the NWESD, retrace your steps back to the stoplight on 17<sup>th</sup> and Q Avenue.

\*\*Please watch your speed as you navigate these two parking lots. This was not intended to be a roadway, and there will be pedestrians entering and leaving Thrive Fitness throughout the day.